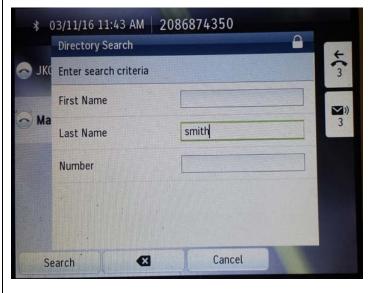

## How to search the Directory for Lakeland Phone Extensions

1.) First press the Directory search key to open the search screen.

2.)You will now need to enter either the first or last name of the person you are searching for. Note: By entering only

"S" in the Last Name area you will get a list of all staff members with a last name starting with "S". Same for the first name.

3.)You will enter the letters by pressing the corresponding number key and cycling through until your letter or number is highlighted. Once your letters are entered press the key below "Search" on your screen.

4.) Once you have highlighted the person you wish to call you will press the key below "Dial" on your screen.