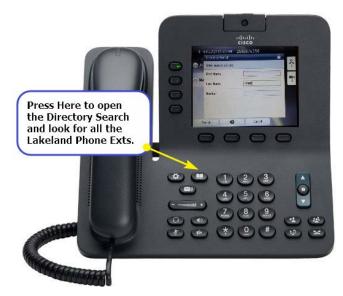

## How to search the Directory for Lakeland Phone Extensions

1.) First press the Directory search key to open the search screen.

2.)You will now need to enter either the first or last name of the person you are searching for. Note: By entering only